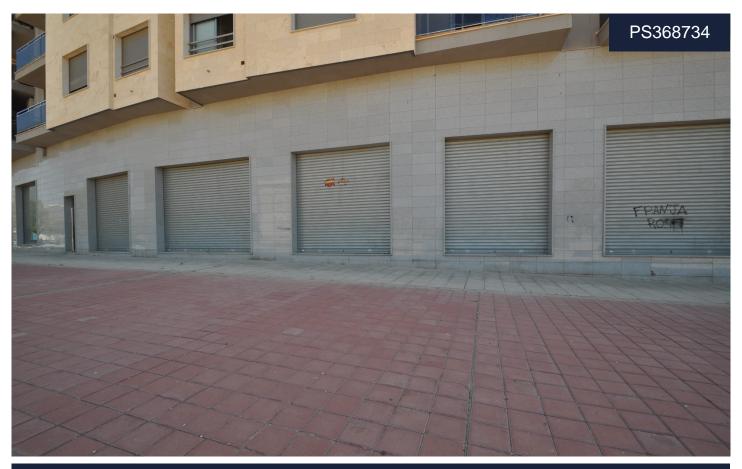

## **Commercial in Elda**

€750,000

1

700m<sup>2</sup>

N/A

N/A

Do not miss this fantastic commercial property in one of the central streets of Elda! A magnificent local 700 square meters all open at the moment, with 12 independent entrances that give access to 3 different streets, in two of these streets you will have the opportunity to put tables on the terrace if you want to open a bar or restaurant , it has several smoke outlets. If you buy this place you can also divide it into 3 or 4 large premises to open different businesses or rent them. As you can see, it has many possibilities. If you have liked this property, do not hesitate to contact...(Ask for More Details!)